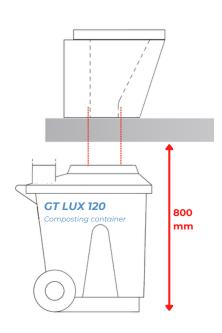

#### **WooWoo GT LUX 120**

Max capacity 120 litres

Height: 700mm Width: 600mm Depth: 600mm

Vent pipe: Ø 110mm Drain pipe: Ø 32mm

# Minimum clearances for installation:

Minimum height from ground to underside of floor above to enable access and maintenance. Additional clearance will make maintenance

easier.

For installations within a dwelling, or where the vent pipe run is not straight, we always recommend the electric ventilation fan. For outhouse installations, where the vent pipe is vertical, the windpowered fan can be used.