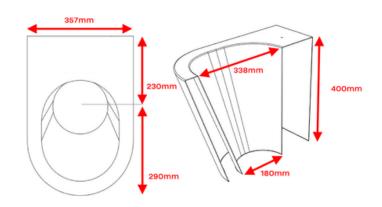

## **Starter Kit Dimensions**

The **WooWoo GT LUX** is a batch composting toilet with porcelain pedestal. The starter kit is supplied with two composting containers, one set of wheels, the pedestal and a vent fan.

## Porcelain pedestal:

Waste shaft: Ø 200mm 1000mm length supplied

Size of hole through floor: Ø 210mm