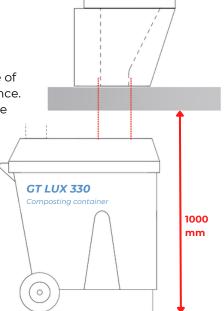

#### **WooWoo GT LUX 330**

Max capacity 330 litres

Height: 920mm Width: 660mm Depth: 820mm

Vent pipe: Ø 110mm Drain pipe: Ø 32mm

# Minimum clearances for installation:

Minimum height from ground to underside of floor above to enable access and maintenance. Additional clearance will make maintenance

easier.

For installations within a dwelling, or where the vent pipe run is not straight, we always recommend the electric ventilation fan. For outhouse installations, where the vent pipe is vertical, the windpowered fan can be used.